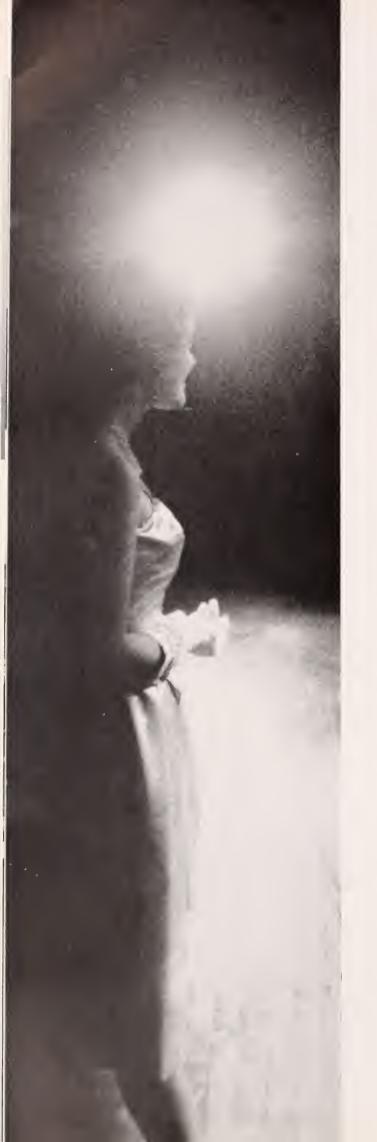

The Chairman of the Moot Court Board is Charles W. Pickering, and Professor William P. Murphy serves as Faculty Advisor.

Valuable experience is gained through participation in the University Players.

Helen Cassell, the star of "Medea." is shown during the play's most dramatic moment.